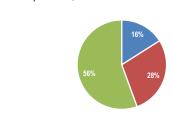

## April 1, 2022 - September 19, 2022

The last time you were sick or were concerned you had a health problem, how many days did it take from when you first tried to see your Nurse Practitioner to when you actually saw them or someone else at our clinic?