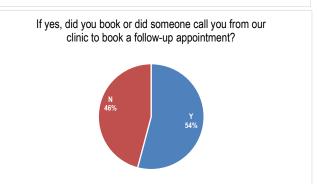

Did you get an appointment on the day you wanted or within an acceptable timeframe?

If you have received care at a walk-in clinic or Emergency Department, what was the reason for the visit?

- Appointment was not available at our clinic - It was evening / weekend / holiday - 0