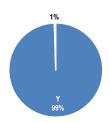

If yes, in the past 12 months, did you review your medications with your Nurse Practitioner and/or

When you see your health care provider(s), how often do they or someone else in our clinic. Involve you as much as you want to be in decisions about your care/treatment