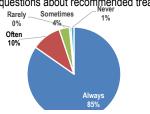

Have you been admitted to the hospital in the past 12 months?

Do you take prescription medication(s) on an ongoing

When you see your health care provider(s), how often do they or someone else in our clinic Give you an opportunity to ask questions about recommended treatment