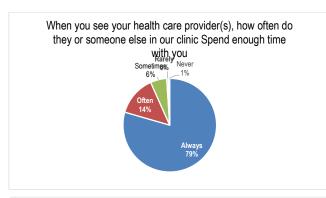

Have you been admitted to the hospital in the past 12 months?

Do you take prescription medication(s) on an ongoing

When you see your health care provider(s), how often do they or someone else in our clinic Give you an opportunity to ask questions about recommended treatment