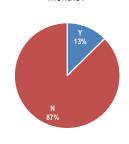

Have you been admitted to the hospital in the past 12 months?

Do you take prescription medication(s) on an ongoing

When you see your health care provider(s), how often do they or someone else in our clinic Give you an opportunity to ask questions about recommended treatment