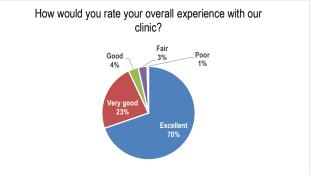

12 months?



Do you take prescription medication(s) on an ongoing



When you see your health care provider(s), how often do they or someone else in our clinic Give you an opportunity to ask questions about recommended treatment



Did you get an appointment on the day you wanted or within an acceptable timeframe?



If you have received care at a walk-in clinic or Emergency Department, what was the reason for the visit?



- Appointment was not available at our clinic - It was evening / weekend / holiday - 0



If yes, in the past 12 months, did you review your medications with your Nurse Practitioner and/or



When you see your health care provider(s), how often do they or someone else in our clinic. Involve you as much as you want to be in decisions about your care/treatment