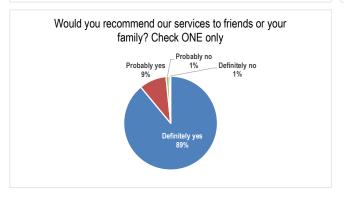

2 months?



Do you take prescription medication(s) on an ongoing



When you see your health care provider(s), how often do they or someone else in our clinic Give you an opportunity to ask questions about recommended treatment



Did you get an appointment on the day you wanted or within an acceptable timeframe?



If you have received care at a walk-in clinic or Emergency Department, what was the reason for the visit?



- Appointment was not available at our clinic - It was evening / weekend / holiday - 0



If yes, in the past 12 months, did you review your medications with your Nurse Practitioner and/or



When you see your health care provider(s), how often do they or someone else in our clinic. Involve you as much as you want to be in decisions about your care/treatment