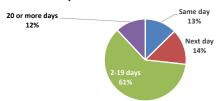

## April 1, 2022 - September 19, 2022

The last time you were sick or were concerned you had a health problem, how many days did it take from when you first tried to see your Nurse Practitioner to when you actually saw them or someone else at our clinic?