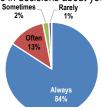

Have you been admitted to the hospital in the past 12 months?

Do you take prescription medication(s) on an ongoing

When you see your health care provider(s), how often do they or someone else in our clinic Give you an opportunity to ask questions about recommended treatment

If yes, in the past 12 months, did you review your medications with your Nurse Practitioner and/or

When you see your health care provider(s), how often do they or someone else in our clinic. Involve you as much as you want to be in decisions about your care/treatment