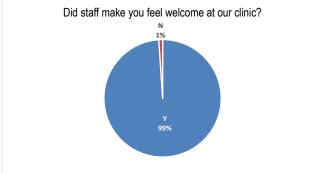

st 12 months?



Do you take prescription medication(s) on an ongoing



When you see your health care provider(s), how often do they or someone else in our clinic Give you an opportunity to ask questions about recommended treatment



Did you get an appointment on the day you wanted or within an acceptable timeframe?



If you have received care at a walk-in clinic or Emergency Department, what was the reason for the visit?



- Appointment was not available at our clinic - It was evening / weekend / holiday - 0



If yes, in the past 12 months, did you review your medications with your Nurse Practitioner and/or



When you see your health care provider(s), how often do they or someone else in our clinic. Involve you as much as you want to be in decisions about your care/treatment