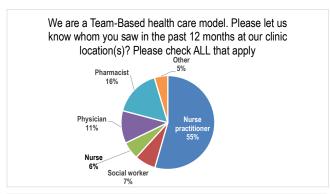

past 12 months?



Do you take prescription medication(s) on an ongoing



When you see your health care provider(s), how often do they or someone else in our clinic Give you an opportunity to ask questions about recommended treatment



Did you get an appointment on the day you wanted or within an acceptable timeframe?



If you have received care at a walk-in clinic or Emergency Department, what was the reason for the visit?



- Appointment was not available at our clinic - It was evening / weekend / holiday - 0



If yes, in the past 12 months, did you review your medications with your Nurse Practitioner and/or



When you see your health care provider(s), how often do they or someone else in our clinic. Involve you as much as you want to be in decisions about your care/treatment