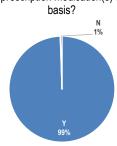

Did you get an appointment on the day you wanted or within an acceptable timeframe?

If you have received care at a walk-in clinic or Emergency Department, what was the reason for the visit?

- Appointment was not available at our clinic - It was evening / weekend / holiday - 0