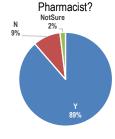

If yes, in the past 12 months, did you review your medications with your Nurse Practitioner and/or

When you see your health care provider(s), how often do they or someone else in our clinic. Involve you as much as you want to be in decisions about your care/treatment