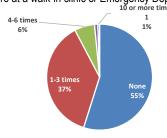

Did you get an appointment on the day you wanted or within an acceptable timeframe?

If you have received care at a walk-in clinic or Emergency Department, what was the reason for the visit?

- Appointment was not available at our clinic - It was evening / weekend / holiday - 0