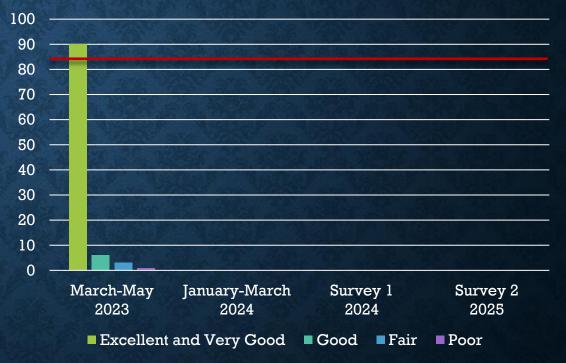

PRACTITIONER- LED CLINIC

Strategic Plan 2022-2025

### STRATEGIC DIRECTION: 1. Foster growth of our clinic to meet community needs



# STRATEGIC DIRECTION: 2. Improve access to care through innovation

Percentage of patients finding OAB and Digital messaging very helpful



Very Satisfied Satisfied Neutral Dissatisfied Very Dissatisfied

Degree of progress to March 31,2025 relocation of clinic



United Way site approved, next steps pending submission by consultant

Some progress but delays due to \_\_\_\_\_

Unable to move forward due to \_\_\_\_\_

## STRATEGIC DIRECTION: 3. Find new paths in health promotion and disease prevention

#### Percentage of patients reporting to be highly engaged in their care



#### Percentage of patients reporting to be overall satisfied with our clinic



### STRATEGIC DIRECTION: 4. Optimize quality, standardization, and business operations



#### Quarterly Budget Surplus

#### Management understands the issues employees face



#### **Staff Retention Rate**



1 FTE NP on leave | 1 Temporary FTE NP hired | 0.4 FTE NP vacant