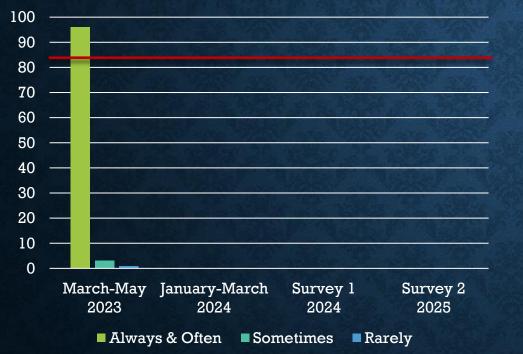

## ALGOMA NURSE PRACTITIONER- LED CLINIC

Strategic Plan 2022-2025

### STRATEGIC DIRECTION: 1. Foster growth of our clinic to meet community needs



# STRATEGIC DIRECTION: 2. Improve access to care through innovation

Percentage of patients finding OAB and Digital messaging very helpful



Very Satisfied Satisfied Neutral Dissatisfied Very Dissatisfied

Degree of progress to March 31,2025 relocation of clinic



United Way site approved, next steps pending submission by consultant

Some progress but delays due to \_\_\_\_\_

Unable to move forward due to \_\_\_\_\_

## STRATEGIC DIRECTION: 3. Find new paths in health promotion and disease prevention

#### Percentage of patients reporting to be highly engaged in their care



#### Percentage of patients reporting to be overall satisfied with our clinic



### STRATEGIC DIRECTION: 4. Optimize quality, standardization, and business operations



#### Quarterly Budget Surplus

#### Management understands the issues employees face



#### **Staff Retention Rate**



1 FTE NP on leave | 1 Temporary FTE NP hired | 0.4 FTE NP vacant