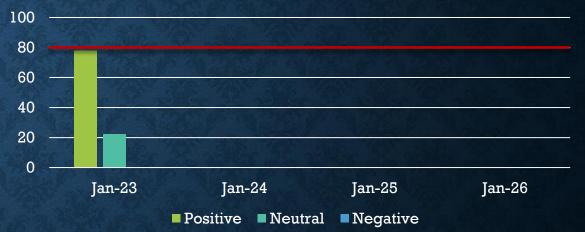

care through innovation

Percentage of patients finding OAB and Digital messaging very helpful



Very Satisfied Satisfied Neutral Dissatisfied Very Dissatisfied

Degree of progress to March 31,2025 relocation of clinic



United Way site approved, next steps pending submission by consultant

Some progress but delays due to \_\_\_\_\_

Unable to move forward due to \_\_\_\_\_

## STRATEGIC DIRECTION: 3. Find new paths in health promotion and disease prevention

#### Percentage of patients reporting to be highly engaged in their care



#### Percentage of patients reporting to be overall satisfied with our clinic



### STRATEGIC DIRECTION: 4. Optimize quality, standardization, and business operations



#### Quarterly Budget Surplus

#### Management understands the issues employees face



#### **Staff Retention Rate**



1 FTE NP on leave | 1 Temporary FTE NP hired | 0.4 FTE NP vacant