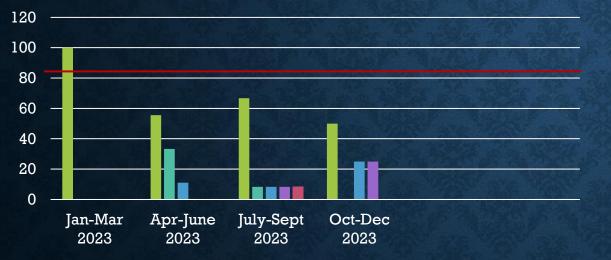

## ALGOMA NURSE PRACTITIONER- LED CLINIC

Strategic Plan 2022-2025

### STRATEGIC DIRECTION: 1. Foster growth of our clinic to meet community needs



# STRATEGIC DIRECTION: 2. Improve access to care through innovation

Percentage of patients finding OAB and Digital messaging very helpful



Very Satisfied Satisfied Neutral Dissatisfied Very Dissatisfied

Degree of progress to March 31,2025 relocation of clinic



United Way site approved, next steps pending submission by consultant

Some progress but delays due to \_\_\_\_\_

Unable to move forward due to \_\_\_\_\_

## STRATEGIC DIRECTION: 3. Find new paths in health promotion and disease prevention

#### Percentage of patients reporting to be highly engaged in their care



#### Percentage of patients reporting to be overall satisfied with our clinic



### STRATEGIC DIRECTION: 4. Optimize quality, standardization, and business operations



#### Quarterly Budget Surplus

#### Management understands the issues employees face



#### **Staff Retention Rate**



1 FTE NP on leave | 1 Temporary FTE NP hired | 0.4 FTE NP vaca