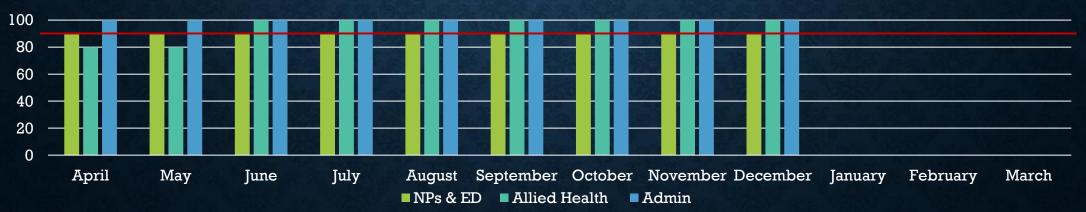

#### **Staff Retention Rate**

1 FTE NP on leave | 1 Temporary FTE NP hired | 0.4 FTE NP vacant