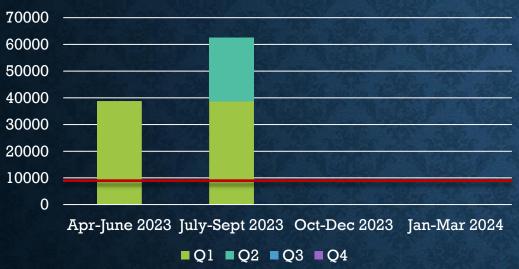

wth of our clinic to meet community needs



# STRATEGIC DIRECTION: 2. Improve access to care through innovation

Percentage of patients finding OAB and Digital messaging very helpful



Very Satisfied Satisfied Neutral Dissatisfied Very Dissatisfied

Degree of progress to March 31,2025 relocation of clinic



United Way site approved, next steps pending submission by consultant

Some progress but delays due to \_\_\_\_\_

Unable to move forward due to \_\_\_\_\_

## STRATEGIC DIRECTION: 3. Find new paths in health promotion and disease prevention

#### Percentage of patients reporting to be highly engaged in their care



#### Percentage of patients reporting to be overall satisfied with our clinic



### STRATEGIC DIRECTION: 4. Optimize quality, standardization, and business operations



#### Quarterly Budget Surplus

#### Management understands the issues employees face



#### **Staff Retention Rate**



1 FTE NP on leave | 1 Temporary FTE NP hired | 0.4 FTE NP vacant