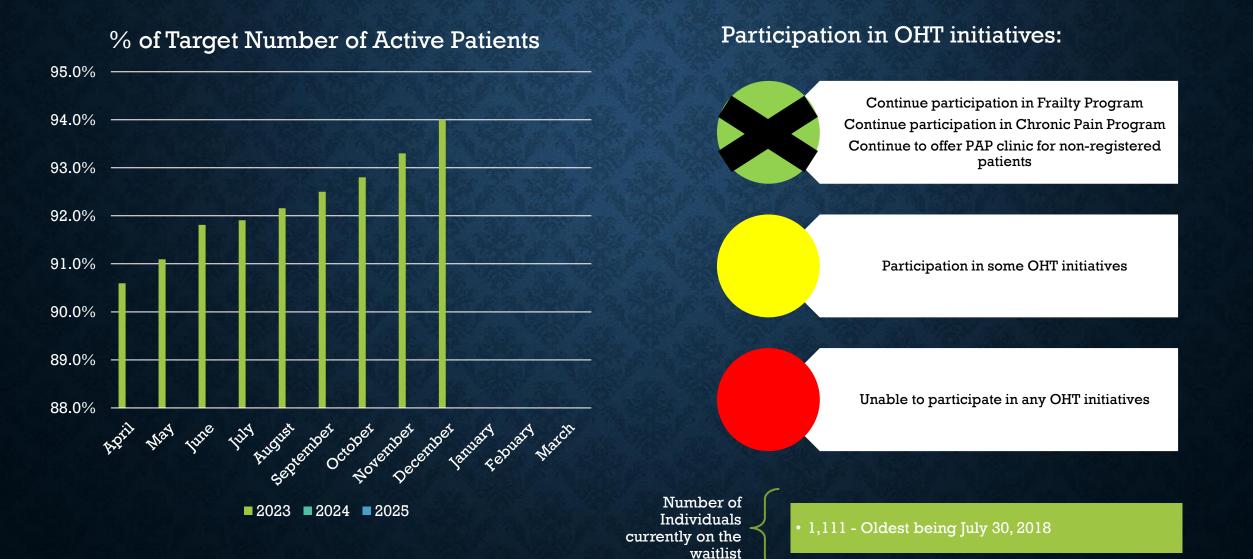

## ALGOMA NURSE PRACTITIONER- LED CLINIC

Strategic Plan 2022-2025

### STRATEGIC DIRECTION: 1. Foster growth of our clinic to meet community needs



# STRATEGIC DIRECTION: 2. Improve access to care through innovation

Percentage of patients finding OAB and Digital messaging very helpful



Very Satisfied Satisfied Neutral Dissatisfied Very Dissatisfied

Degree of progress to March 31,2025 relocation of clinic



United Way site approved, next steps pending submission by consultant

Some progress but delays due to \_\_\_\_\_

Unable to move forward due to \_\_\_\_\_

## STRATEGIC DIRECTION: 3. Find new paths in health promotion and disease prevention

#### Percentage of patients reporting to be highly engaged in their care



#### Percentage of patients reporting to be overall satisfied with our clinic



### STRATEGIC DIRECTION: 4. Optimize quality, standardization, and business operations



#### Quarterly Budget Surplus

#### Manag